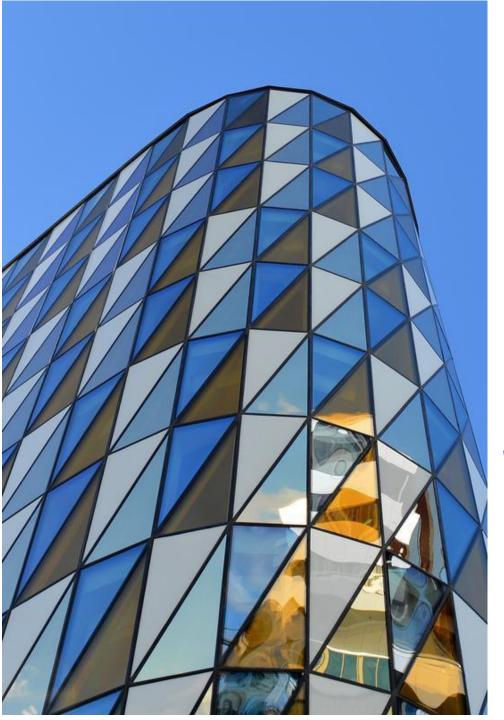

InnoTint® outdoor heat-insulating film has various types such as double-sided silver, double-sided gray, natural color, etc., with one-way perspective function to meet the needs of users for multi-scene and multi-lighting degree, widely used in ordinary glass, tempered glass, insulating glass, lowe glass and other smooth glass surfaces. Heat insulation and energy saving, improve the appearance of glass, beautify the building, etc., high cost-effective, is the factory glass, building glass, curtain wall glass, etc., heat insulation and sun protection, improve the appearance of the ideal choice.

**Application** 

Shopping malls, hospitals. shopping centers sales department skylightglass, Office glass, Home glass....

S20X Private silver on the outsid 外贴私密银 S20GYX It is covered with crystal grey 外贴水晶灰 C50X Outside with sky blue 外贴天光蓝 C70X Heat reflection index 外贴天色蓝

#### **Private Silver S20X**

Heat insulation, sun protection, high-definition perspective, non-destructive vision

Beautify the ugly and unify the architectural appearance

S20GYX Thermal insulation + beautifying appearance