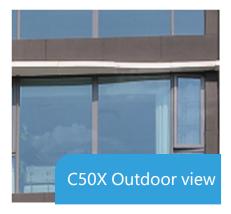

#### Skyblue C50X/C70X

Sky blue series, high transparent, good heat insulation performance, let the building natural and beautiful!