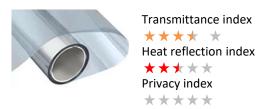

Transmittance index

\*\*\*\*\*

Heat reflection index

\*\*\*\*

Privacy index

Transmittance index

★★★★

Heat reflection index

★★★

Privacy index

Silver inside and blue outside, vacuum aluminum plating, sun protection and cooling is very good.

Dark gray, good privacy, good insulation performance, good building appearance improvement effect.