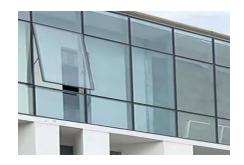

InnoTint® outdoor heat-insulating film has various types such as double-sided silver, double-sided gray, natural color, etc., with one-way perspective function to meet the needs of users for multi-scene and multi-lighting degree, widely used in ordinary glass, tempered glass, insulating glass, lowe glass and other smooth glass surfaces. Heat insulation and energy saving, improve the appearance of glass, beautify the building, etc., high cost-effective, is the factory glass, building glass, curtain wall glass, etc., heat insulation and sun protection, improve the appearance of the ideal choice.

**Application** 

Shopping malls, hospitals. shopping centers sales department skylightglass, Office glass, Home glass....

S20X Private silver on the outsid 外贴私密银 S20GYX It is covered with crystal grey 外贴水晶灰 C50X Outside with sky blue 外贴天光蓝 C70X Heat reflection index 外贴天色蓝