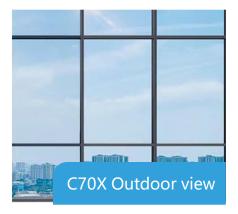

#### Skyblue C50X/C70X

Sky blue series, high transparent, good heat insulation performance, let the building natural and beautiful!