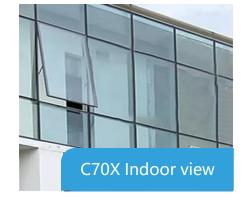

#### Skyblue C50X/C70X

Sky blue series, high transparent, good heat insulation performance, let the building natural and beautiful!