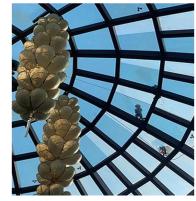

#### Skyblue C50X/C70X

Sky blue series, high transparent, good heat insulation performance, let the building natural and beautiful!