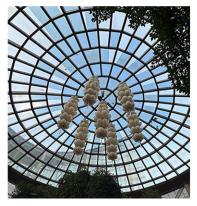

#### Skyblue C50X/C70X

Sky blue series, high transparent, good heat insulation performance, let the building natural and beautiful!