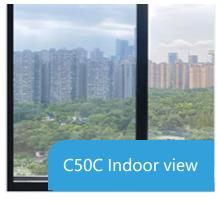

#### Skyblue C50X/C70X

Sky blue series, high transparent, good heat insulation performance, let the building natural and beautiful!